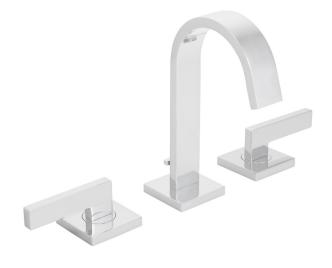

# Lura® Widespread Faucet

#### **FEATURES:**

- 1.2 GPM (4.5 L/min) flow rate
- Brass construction
- Lever handles
- 1/4 turn ceramic cartridges
- Stainless steel inlet supply lines included, with 3/8" compression fittings
- Pop-up drain with lift rod
- Corrosion resistant finishes
- Coordinates with Lura Collection