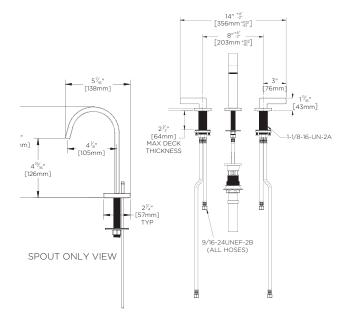

# Lura® Widespread Faucet

#### **FEATURES:**

- 1.2 GPM (4.5 L/min) flow rate
- Brass construction
- Lever handles
- 1/4 turn ceramic cartridges
- Stainless steel inlet supply lines included, with 3/8" compression fittings
- Pop-up drain with lift rod
- Corrosion resistant finishes
- Coordinates with Lura Collection